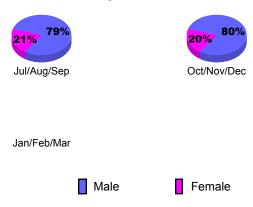

b</u> |
| Jul/Aug/Sep |                            | 193                          | -102                             | 91                              | -81                             |
| Oct/Nov/Dec |                            | 41                           | -51                              | -10                             | -13                             |
| Jan/Feb/Mar |                            |                              |                                  |                                 | 20                              |
| Totals      |                            | 234                          | -153                             | 81                              | -74                             |



## Gender Comparison 2012-2013

Oct/Nov/Dec

Jan/Feb/Mar

Previous Year