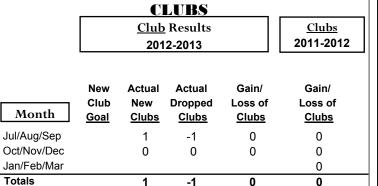

## GMT: PEI-JEN CHEN Location: M.D. 300 Taiwan GMT CA: 5

| Club Results 2012-2013 Goal, New, Dropped, Gain/Loss |         |        |   |            |             |  |  |  |  |  |  |
|------------------------------------------------------|---------|--------|---|------------|-------------|--|--|--|--|--|--|
| 1.2                                                  |         |        |   |            |             |  |  |  |  |  |  |
| 0.8                                                  |         |        |   |            |             |  |  |  |  |  |  |
| 0.4                                                  |         |        |   |            |             |  |  |  |  |  |  |
| 0                                                    |         |        |   |            |             |  |  |  |  |  |  |
| -0.4                                                 |         |        |   |            |             |  |  |  |  |  |  |
| -0.8                                                 |         |        |   |            |             |  |  |  |  |  |  |
| -1.2                                                 | Jul/Aug | ı/Sep  | O | ct/Nov/Dec | Jan/Feb/Mar |  |  |  |  |  |  |
|                                                      | Goal    | Actual |   | Dropped    | Gain Loss C |  |  |  |  |  |  |