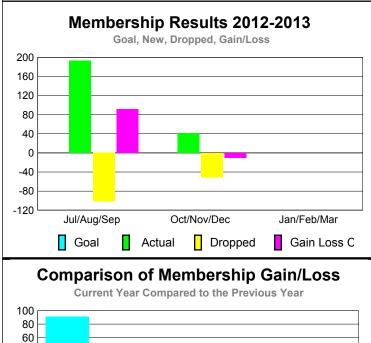

## GMT: PEI-JEN CHEN Location: M.D. 300 Taiwan GMT CA: 5

| Club Results 2012-2013 Goal, New, Dropped, Gain/Loss |         |        |   |            |             |  |  |  |  |  |  |
|------------------------------------------------------|---------|--------|---|------------|-------------|--|--|--|--|--|--|
| 1.2                                                  |         |        |   |            |             |  |  |  |  |  |  |
| 0.8                                                  |         |        |   |            |             |  |  |  |  |  |  |
| 0.4                                                  |         |        |   |            |             |  |  |  |  |  |  |
| 0                                                    |         |        |   |            |             |  |  |  |  |  |  |
| -0.4                                                 |         |        |   |            |             |  |  |  |  |  |  |
| -0.8                                                 |         |        |   |            |             |  |  |  |  |  |  |
| -1.2                                                 | Jul/Aug | ı/Sep  | O | ct/Nov/Dec | Jan/Feb/Mar |  |  |  |  |  |  |
|                                                      | Goal    | Actual |   | Dropped    | Gain Loss C |  |  |  |  |  |  |

40

20

0 -20

-40 -60

-80

Jul/Aug/Sep

Current Year

-100